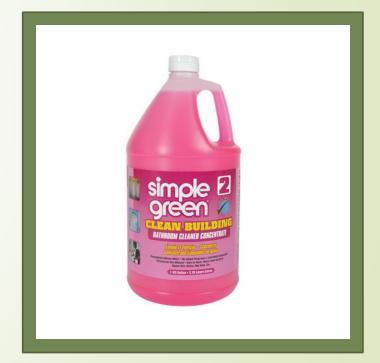

## Simple Green Clean Building® Bathroom Cleaner

Simple Green® Clean Building™ Bathroom Cleaner Concentrate removes mineral based soils, soap scum and hard water stains typically found on bathroom surfaces. The cleaner is non-flammable, phosphate-free, and formulated without VOCs that can adversely impact indoor air quality. The concentrated formula dilutes at 1:20 for a great value. It meets the Green Sealâ,,¢ GS-37 Industrial and Institutional Cleaners standard, featuring reduced health, safety, and environmental impact as well as product efficacy requirements. It satisfies LEED green building requirements, earning points awarded for preferred cleaning and maintenance products, and qualifies for environmentally preferable product purchasing programs in place throughout federal, state, and municipal governments, and school systems.