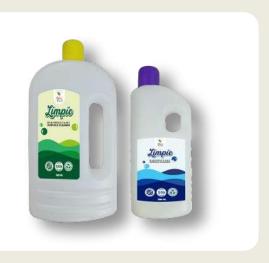

# Limpio **Surface Cleaner**

### Heavy Disinfectant

1:1 up to 1:40 1:40 = 1Klens to 1 cup of water

## Light Disinfectant

1:100 Dilution 1:100 = 1 Klens to 4 cups water