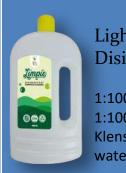

### Heavy Disinfectant

1:1 up to 1:40 1:40 = 1Klens to 1 cup of water

## Light Disinfectant

1:100 Dilution 1:100 = 1 Klens to 4 cups water