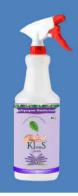

# All - Purpose Disinfectant

# **USES AND DILUTIONS GUIDE**

# Heavy Disinfectant

1:1 up to 1:10 1:10 = 1 Klens to 1 cup of water

# Light Disinfectant

1:20 Dilution 1:20 = 1 Klens to 4 cups water

# Add 1/4 cup of KlenS to boost regular detergent

1:1 Wet with water , apply dilution and launder immediately