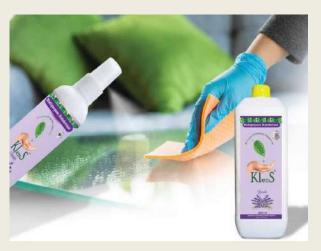

# All - Purpose Disinfectant

# **USES AND DILUTIONS GUIDE**

# Heavy Disinfectant

1:1 up to 1:10 1:10 = 1 Klens to 1 cup of water

# Light Disinfectant

1:20 Dilution 1:20 = 1 Klens to 4 cups water

# Add 1/4 cup of KlenS to boost regular detergent

1:1 Wet with water , apply dilution and launder immediately