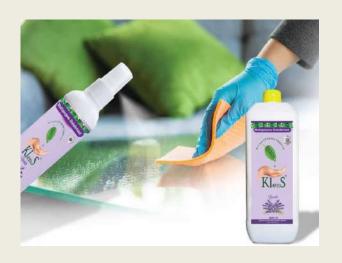

### Heavy Disinfectant

1:1 up to 1:10 1:10 = 1 Klens to 1 cup of water

# Light Disinfectant

1:20 Dilution 1:20 = 1Klens to 4 cups water

# Add 1/4 cup of KlenS to boost regular detergent

1:1 Wet with water, apply dilution and launder immediately